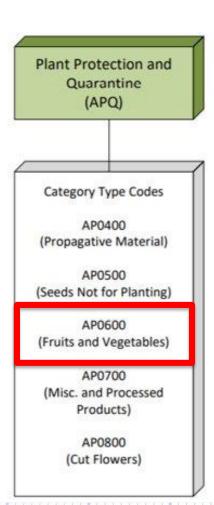

#### AP0600 Business Rule Diagram - PG10 Category Type, Category, and Characteristics

**Diagram 2C**: Category Type Code **AP0600** APHIS Fruits and Vegetable

### Data Elements That "Drive" the Message Set

- HTS Code
- Government Agency Code: APH
- APHIS Program Code: APQ
- Government Agency Processing Code: A01
- Category Type Code: AP0600 (Fruits and Vegetables)
- Category Code: 601 Above ground parts
- LPCO Type and Identifier (Number)
- Country of origin and/or export
- Permitted Destination Address

- PG10 Commodity Characteristic Information
  - Category Type Code: AP0600
  - Category Code: 603
  - Qualifier Code: A61
  - Characteristic Qualifier: FRF