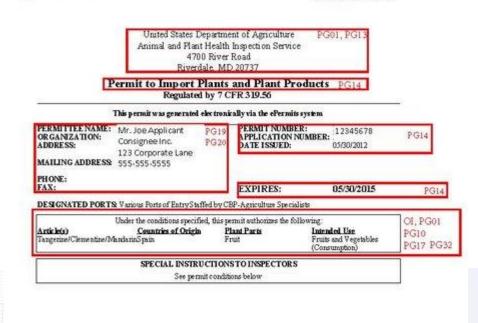

### **PPQ 587-56**

- Enter permit #, Type, and details in PGA message set.
- Enter commodity type and number, importer address, destination address, and country of origin in PGA message set

THIS PERMIT HAS BEEN APPROVED ELECTRONICALLY BY THE POLLOWING PPQ HEADQUARTER OFFICIAL VIA EPERMITS.

#### Permit to Import Plants and Plant Products

Under the conditions specified, this permit authorizes the following:

Countries of Origin FROZEN: Various fruits and Various approved countries Other, approved plant parts

Plant Parts

Intended Use Frozen Fruits and Vegetables (Consumption)

vegetables NOT listed in permit conditions

- PG13/14 –LPCO Information
  - LPCO Type: A19 PPQ Permit 587-56
  - Permit to Import Plants and Plant Products Date Qualifier:1 EXPIRES:
  - Transaction Type: 3
  - LPCO Type: A01 Phytosanitary Certificate
  - Date Qualifier: 3
  - Transaction Type: 1