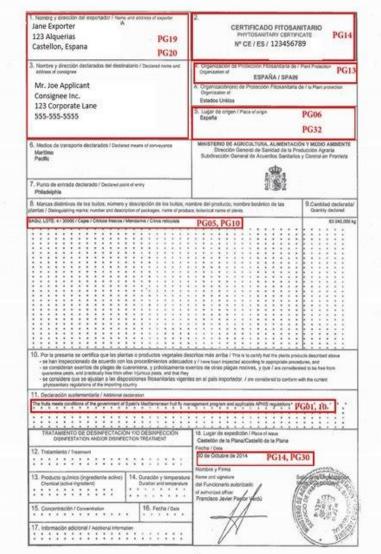

### **Phytosanitary Certificate**

- Must submit in original, paper form
- Enter the certificate number in ACE

#### PHYTOSANITARY CERTIFICATE

Botanical Name/ Common Name:

Colocasia esculenta

Frozen Taro (Dasheen)

- PG06 Country of Origin
  - Source Type Code: 262
  - Country Code: FJ

PHYTOSANITARY CERTIFICATE

PLACE OF ORIGIN:

#### PHYTOSANITARY CERTIFICATE

TREATMENT:

DURATION AND TEMPERATURE:

ADDITIONAL INFORMATION:

Stored at -12°C