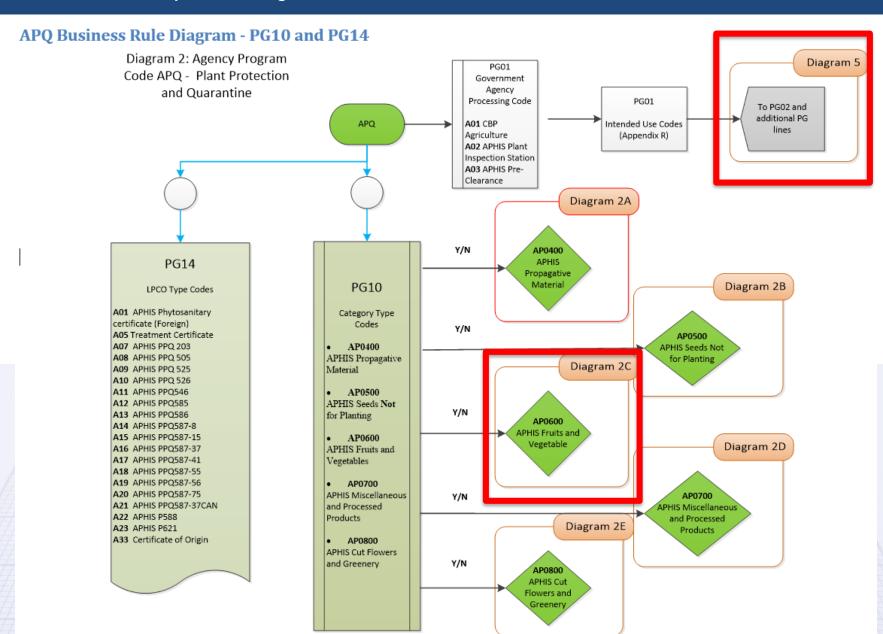

#### AP0600 Business Rule Diagram - PG10 Category Type, Category, and Characteristics

**Diagram 2C**: Category Type Code **AP0600** APHIS Fruits and Vegetable

### Data Elements That "Drive" the Message Set

- HTS Code
- Government Agency Code: APH
- APHIS Program Code: APQ
- Government Agency Processing Code: A01
- Category Type Code: AP0600 (Fruits and Vegetables)
- Category Code: 601 Above ground parts
- LPCO Type and Identifier (Number)
- Country of origin and/or export
- Permitted Destination Address