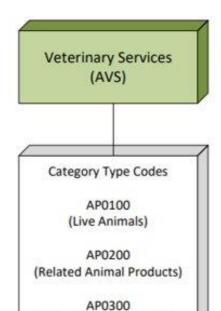

Using the Automated Commercial Environment (ACE) to Submit APHIS-Required Import Data for Fruits and Vegetables





(Animal Products and By-

Products)





#### **United States Department of Agriculture**





#### AP0600 Business Rule Diagram - PG10 Category Type, Category, and Characteristics

**Diagram 2C**: Category Type Code **AP0600** APHIS Fruits and Vegetable



### Data Elements That "Drive" the Message Set

- HTS Code
- Government Agency Code: APH
- APHIS Program Code: APQ
- Government Agency Processing Code: A01
- Category Type Code: AP0600 (Fruits and Vegetables)
- Category Code: 601 Above ground parts
- LPCO Type and Identifier (Number)
- Country of origin and/or export
- Permitted Destination Address



### **PPQ 587-56**

- Enter permit #, Type, and details in PGA message set.
- Enter commodity type and number, importer address, destination address, and country of origin in PGA message