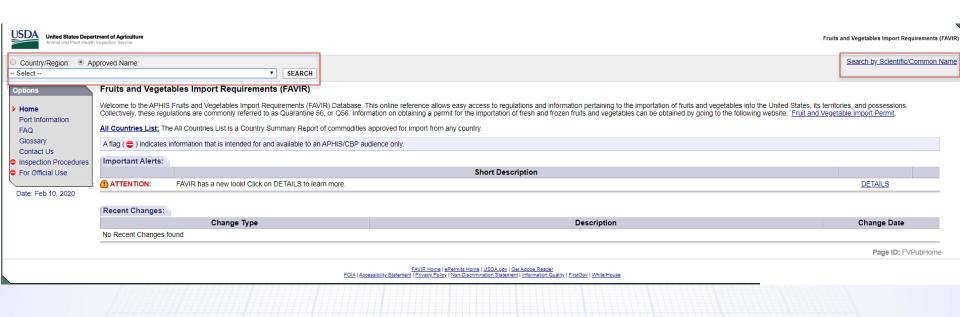

### **FAVIR**

### **Additional Resources**

- Contact <u>ACE.ITDS@usda.gov</u> regarding APHIS Core Message Set
- More guidance available on the APHIS ACE Website (<u>www.aphis.usda.gov/ace</u>)
  - Exemptions
  - Entry types where APHIS Core flagging is enforced
  - Full list of CBP Appendices referenced for APHIS
     Core Message Set
- APHIS' Import/Export web page or call the APHIS
   Customer Service Center at 1-844-820-2234.
- APHIS' Fruits and Vegetables Imports Requirements
   Database