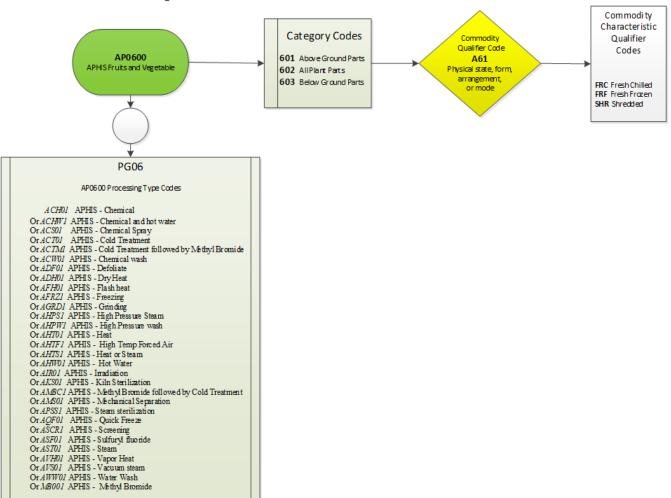

#### AP0600 Business Rule Diagram - PG10 Category Type, Category, and Characteristics

**Diagram 2C**: Category Type Code **AP0600** APHIS Fruits and Vegetable

### Data Elements That "Drive" the Message Set

- HTS Code
- Government Agency Code: APH
- APHIS Program Code: APQ
- Government Agency Processing Code: A01
- Category Type Code: AP0600 (Fruits and Vegetables)
- Category Code: 601 Above ground parts
- LPCO Type and Identifier (Number)
- Country of origin and/or export
- Permitted Destination Address